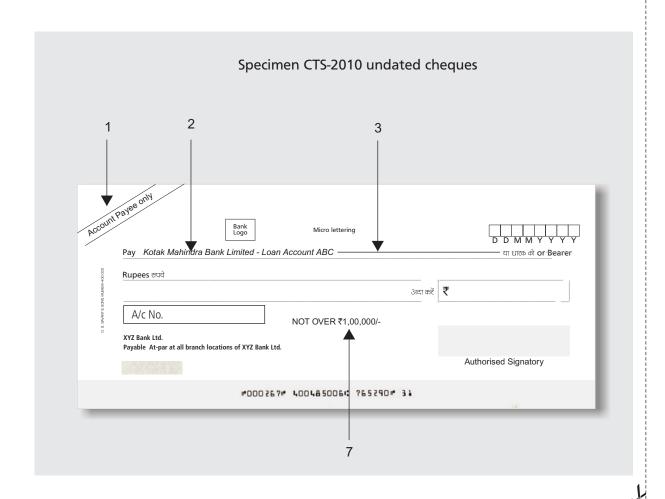

Important Instructions: (Kindly refer the specimen given on the back side of this form)

- 1. Cheque should be in CTS 2010 format only.
- 2. Cheque should be crossed as "Account Payee Only".
- 3. Cheque should be drawn in favour of "Kotak Mahindra Bank Limited Loan Account No. < Customers Name>.
- 4. Line should be drawn after the Name for security purpose.
- 5. No correction in cheque is permitted.
- 6. Amount in Figures and Words should be the same.
- 7. EMI cheques should be dated as per the Proposed scheduled dates, agreed to.
- 8. In case of Un-dated Additional Cheques, Instruction 5 and 6 doesn't apply and kindly ensure to mention "Not Over <Loan Amount>" on the cheque.
- 9. In case of Repayment through ECS or SI kindly check with the concerned bank representative, about the number of additional PDC's to be given, based on the product offered to you.