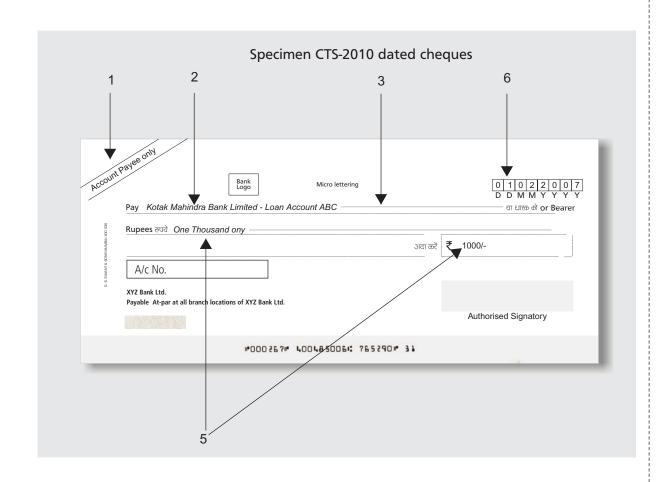

Important Instructions: (Kindly refer the specimen given on the back side of this form)

- 1. Cheque should be in CTS 2010 format only.
- 2. Cheque should be crossed as "Account Payee Only".
- 3. Cheque should be drawn in favour of "Kotak Mahindra Bank Limited Loan Account No. < Customers Name>.
- 4. Line should be drawn after the Name for security purpose.
- 5. No correction in cheque is permitted.
- 6. Amount in Figures and Words should be the same.
- 7. EMI cheques should be dated as per the Proposed scheduled dates, agreed to.
- 8. In case of Un-dated Additional Cheques, Instruction 5 and 6 doesn't apply and kindly ensure to mention "Not Over <Loan Amount>" on the cheque.
- 9. In case of Repayment through ECS or SI kindly check with the concerned bank representative, about the number of additional PDC's to be given, based on the product offered to you.