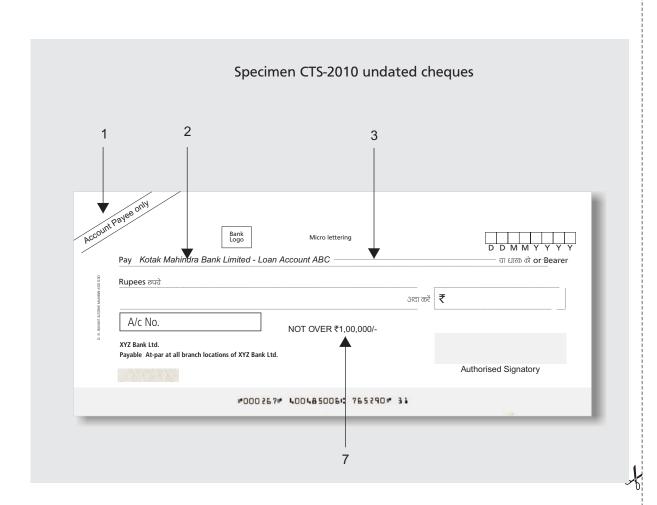

Important Instructions: (Kindly refer the specimen given on the back side of this form)

- 1. Cheque should be in CTS 2010 format only.
- 2. Cheque should be crossed as "Account Payee Only".
- 3. Cheque should be drawn in favour of "Kotak Mahindra Bank Limited Loan Account No. < Customers Name>.
- 4. Line should be drawn after the Name for security purpose.
- 5. No correction in cheque is permitted.
- 6. Amount in Figures and Words should be the same.
- 7. EMI cheques should be dated as per the Proposed scheduled dates, agreed to.
- 8. In case of Un-dated Additional Cheques, Instruction 5 and 6 doesn't apply and kindly ensure to mention "Not Over <Loan Amount>" on the cheque.
- 9. In case of Repayment through ECS or SI kindly check with the concerned bank representative, about the number of additional PDC's to be given, based on the product offered to you.