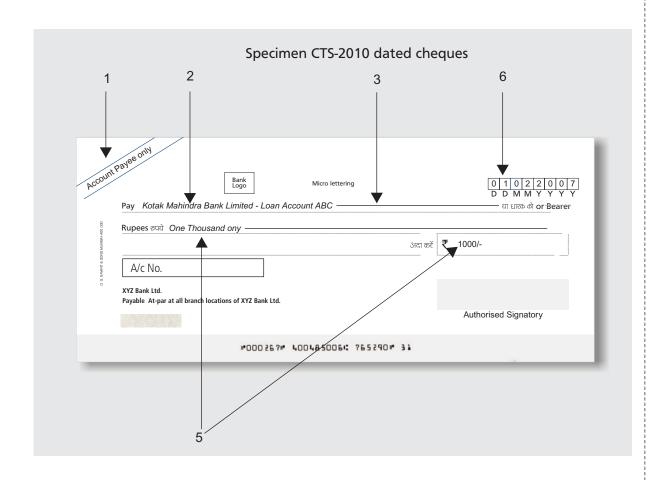

Important Instructions: (Kindly refer the specimen given on the back side of this form)

- 1. Cheque should be in CTS 2010 format only.
- 2. Cheque should be crossed as "Account Payee Only".
- 3. Cheque should be drawn in favour of "Kotak Mahindra Bank Limited Loan Account No. < Customers Name>.
- 4. Line should be drawn after the Name for security purpose.
- 5. No correction in cheque is permitted.
- 6. Amount in Figures and Words should be the same.
- 7. EMI cheques should be dated as per the Proposed scheduled dates, agreed to.
- 8. In case of Un-dated Additional Cheques, Instruction 5 and 6 doesn't apply and kindly ensure to mention "Not Over <Loan Amount>" on the cheque.
- 9. In case of Repayment through ECS or SI kindly check with the concerned bank representative, about the number of additional PDC's to be given, based on the product offered to you.