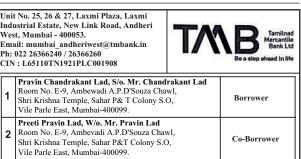

Notice is hereby given to the public in general and in particular to the Borrower(s) and Guarantor(s) that the below described immovable properties mortgaged/charged to the secured Creditor, the constructive possession of which has been taken by the Authorised Officer of Tamilnad Mercantile Bank Limited, **Andheri West Branch**, (Secured Creditor), will be sold on "As is where is", "As is what is, and "Whatever there is on **10.03.2025**. for ecovery of **Rs. 59,50,448.10 (Rupees Fifty Nine Lakh Fifty Thousand Four Hundre** Forty Eight and Ten Paise Only) as on 03.02.2025 due to Tamilnad Mercantile Bank Limited Andheri West Branch (Secured Creditor) with subsequent interest and expenses from Mr. Pravin Chandrakant Lad and Mrs. Preeti Pravin Lad The Reserve Price will be Rs. 49,00,000/- and the earnest money deposit will be Rs. 4,90,000/-DETAILS OF AUCTION